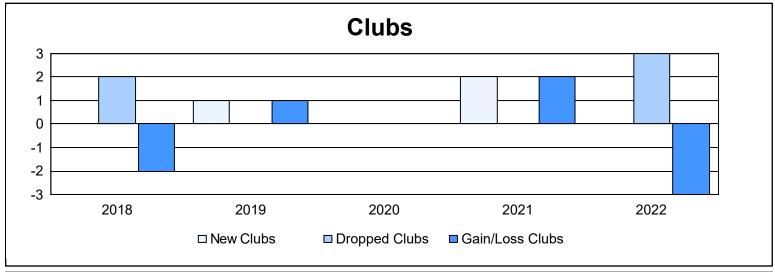

District 5M 11 As of June 2022 Cumulative

| Year      | New<br>Clubs | Dropped<br>Clubs | Gain/<br>Loss<br>Clubs | New<br>Members | Charter<br>Members | Reinstate<br>Members | Transfer<br>Members | Total<br>Member<br>Added | Total<br>Members<br>Dropped | Gain/<br>Loss<br>Members |
|-----------|--------------|------------------|------------------------|----------------|--------------------|----------------------|---------------------|--------------------------|-----------------------------|--------------------------|
| 2017-2018 | 0            | 2                | -2                     | 112            | 0                  | 9                    | 8                   | 129                      | 261                         | -132                     |
| 2018-2019 | 1            | 0                | 1                      | 125            | 26                 | 7                    | 3                   | 161                      | 152                         | 9                        |
| 2019-2020 | 0            | 0                | 0                      | 77             | 1                  | 4                    | 6                   | 88                       | 129                         | -41                      |
| 2020-2021 | 2            | 0                | 2                      | 67             | 52                 | 2                    | 3                   | 124                      | 155                         | -31                      |
| 2021-2022 | 0            | 3                | -3                     | 104            | 2                  | 10                   | 6                   | 122                      | 212                         | -90                      |
| Average   | 1            | 1                | 0                      | 97             | 16                 | 6                    | 5                   | 125                      | 182                         | -57                      |